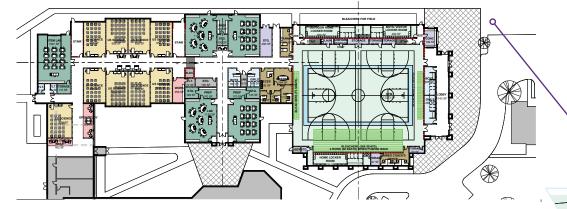

## MATH AND SCIENCE CENTER

- High-Bay Lab Space "Innovation Center" RESERVED
- Labs \$125,000 3 available/1 RESERVED
- Classrooms \$50,000 13 available/3 RESERVED
- Teacher Workroom (2) \$50,000
- Outdoor Patio/Classroom \$50,000 RESERVED
- Open Study Spaces \$25,000 2 available/1 RESERVED

### **ATHLETIC COMPLEX**

- Athletic Complex Naming \$2,000,000
- Lobby \$500,000
- Court \$250.000
- Stars and Suns Plaza RESERVED
- Outdoor Viewing Deck RESERVED
- Home Locker Rooms (2) \$75,000
- St. Dominic Locker Room \$50,000
- Patio \$50,000
- Athletic Office Suite \$50.000
- Athletic Meeting Room RESERVED
- Concession Area RESERVED
- St. Agnes (Indoor Sports) Varsity Lockers (18) - \$10,000 - RESERVED
- St. Agnes (Outdoor Sports) Varsity

Lockers (21) - \$10,000

• St. Dominic Varsity Lockers (22) - \$10,000

Donations of \$5,000 and above will be recognized on a wall of donors within the new facilities

Renderings are provided for illustrative purposes only and any changes may affect naming opportunities.