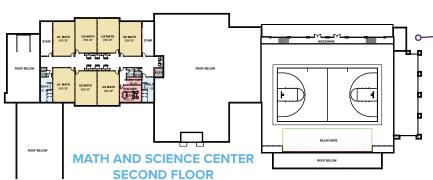

## MATH AND SCIENCE CENTER

- High-Bay Lab Space "Innovation Center" RESERVED
- Labs \$125,000 3 available/1 RESERVED
- Classrooms \$50,000 13 available/3 RESERVED
- Teacher Workroom (2) \$50,000
- Outdoor Patio/Classroom \$50,000 RESERVED
- Open Study Spaces \$25,000 2 available/1 RESERVED