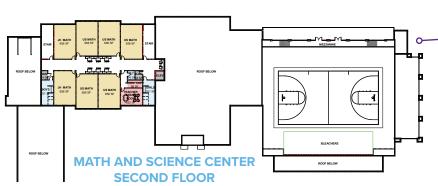

### MATH AND SCIENCE CENTER

- High-Bay Lab Space "Innovation Center" RESERVED
- Labs \$125,000 3 available/1 RESERVED
- Classrooms \$50,000 13 available/3 RESERVED
- Teacher Workroom (2) \$50,000
- Outdoor Patio/Classroom \$50,000
- Open Study Spaces \$25,000 2 available/1 RESERVED