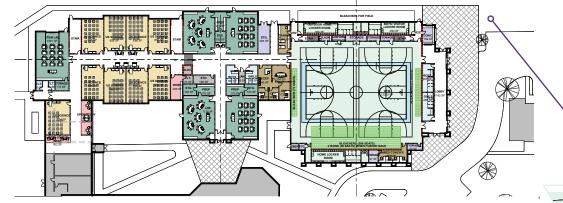

# MATH AND SCIENCE CENTER & ATHLETIC COMPLEX FIRST FLOOR

### MATH AND SCIENCE CENTER

- High-Bay Lab Space "Innovation Center" RESERVED
- Labs \$125,000 3 available/1 RESERVED
- Classrooms \$50,000 13 available/3 RESERVED
- Teacher Workroom (2) \$50,000
- Outdoor Patio/Classroom \$50,000
- Open Study Spaces \$25,000 2 available/1 RESERVED

#### ATHLETIC COMPLEX

- Athletic Complex Naming \$2,000,000
- Lobby \$500,000
- Court \$250,000
- Stars and Suns Plaza RESERVED
- Outdoor Viewing Deck RESERVED
- Home Locker Rooms (2) \$75,000
- St. Dominic Locker Room \$50,000
- Patio \$50,000
- Athletic Office Suite \$50.000
- Athletic Meeting Room RESERVED
- Concession Area RESERVED
- St. Agnes (Indoor Sports) Varsity Lockers (18) \$10,000
- St. Agnes (Outdoor Sports) Varsity Lockers (21) - \$10,000
- St. Dominic Varsity Lockers (22) - \$10,000